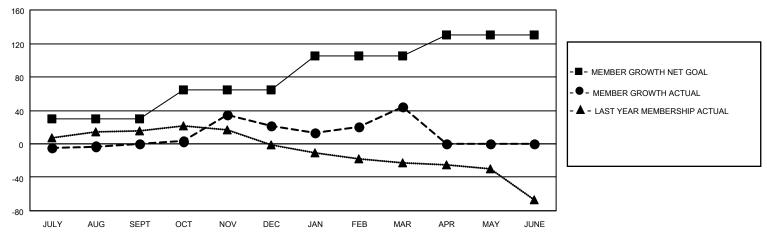

## District 201Q2

| Clubs         |               |             |               | Members               |                        |                         |                                                    |  |
|---------------|---------------|-------------|---------------|-----------------------|------------------------|-------------------------|----------------------------------------------------|--|
|               | RESULTS FOR   | R 2020-2021 |               | RESULTS FOR 2020-2021 |                        |                         |                                                    |  |
| QUARTER       | NEW CLUB GOAL | NEW CLUBS   | DROPPED CLUBS | QUARTER MEME          | BER GROWTH NET<br>GOAL | MEMBER GROWTH<br>ACTUAL | DROPPED<br>MEMBERS ACTUAL<br>(including transfers) |  |
| JULY/AUG/SEPT | 0             | 0           | 0             | JULY/AUG/SEPT         | 30                     | 32                      | 28                                                 |  |
| OCT/NOV/DEC   | 0             | 1           | 0             | OCT/NOV/DEC           | 35                     | 86                      | 59                                                 |  |
| JAN/FEB/MAR   | 0             | 4           | 1             | JAN/FEB/MAR           | 40                     | 102                     | 69                                                 |  |
| APR/MAY/JUNE  | 1             | 0           | 0             | APR/MAY/JUNE          | 25                     | 0                       | 0                                                  |  |

### GOALS AND ACTUAL MEMBERS CUMULATIVE

| DROPPED CLUBS: 1 |     | 43 CLUBS OF 67 ADDED 1 OR MORE<br>NEW MEMBERS | GENDER DISTRIBUTION           MALE         633 (55.82%)           FEMALE         501 (44.18%) |              |     |
|------------------|-----|-----------------------------------------------|-----------------------------------------------------------------------------------------------|--------------|-----|
| DROPPED MEMBERS  |     |                                               | PEWALE                                                                                        | 301 (44.10%) |     |
| DECEASED         | 14  | CLICK HERE FOR CUMULATIVE                     | TOTAL FAMILY UNIT MEMBERS                                                                     |              | 165 |
| CLUB CANCELLED   | 0   | MEMBERSHIP DATA                               |                                                                                               |              | 00  |
| OTHER 142        |     |                                               | FAMILY MEMBERS PAYING HALF DUES                                                               |              | 83  |
| TOTAL            | 156 |                                               |                                                                                               |              |     |