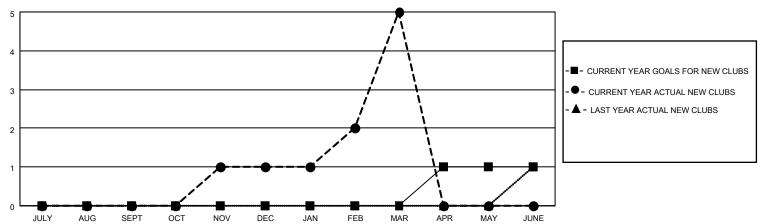

## District 201Q2

| Clubs         |               |             |               | Members               |                        |                         |                                                    |  |
|---------------|---------------|-------------|---------------|-----------------------|------------------------|-------------------------|----------------------------------------------------|--|
|               | RESULTS FOR   | R 2020-2021 |               | RESULTS FOR 2020-2021 |                        |                         |                                                    |  |
| QUARTER       | NEW CLUB GOAL | NEW CLUBS   | DROPPED CLUBS | QUARTER MEME          | BER GROWTH NET<br>GOAL | MEMBER GROWTH<br>ACTUAL | DROPPED<br>MEMBERS ACTUAL<br>(including transfers) |  |
| JULY/AUG/SEPT | 0             | 0           | 0             | JULY/AUG/SEPT         | 30                     | 32                      | 28                                                 |  |
| OCT/NOV/DEC   | 0             | 1           | 0             | OCT/NOV/DEC           | 35                     | 86                      | 59                                                 |  |
| JAN/FEB/MAR   | 0             | 4           | 1             | JAN/FEB/MAR           | 40                     | 102                     | 69                                                 |  |
| APR/MAY/JUNE  | 1             | 0           | 0             | APR/MAY/JUNE          | 25                     | 0                       | 0                                                  |  |

### GOALS AND ACTUAL NEW CLUBS CUMULATIVE